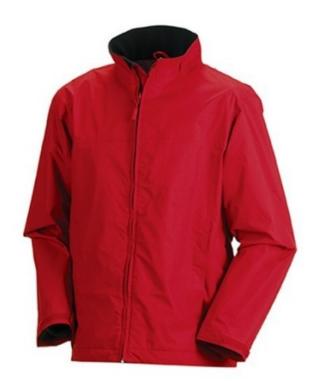

# **ADULTS HYDRA-SHELL 2000**

## **Basic informations**

Size: L

Length: 48

Width: 38

Height: 19

Color: Red

Size: L

## **Specification**

RUSSELL HYDRA-SHELL 2000 men's jacket with high collar, hood with elastic studs and clamping regulator, Velcro strap for adjusting the width at the bottom of the sleeve, two zippered pockets up front and one on the right, one inside for the phone, headphones, the inside polar combination and stitched lines..1. Face - 100% polyester Tashlan 2. Membrane - 2000 mm watertight / 2000 g / m2 / 24 hours vapor permeability 3. Micropolar delivery - 100% polyester.190g / m2 classic red L